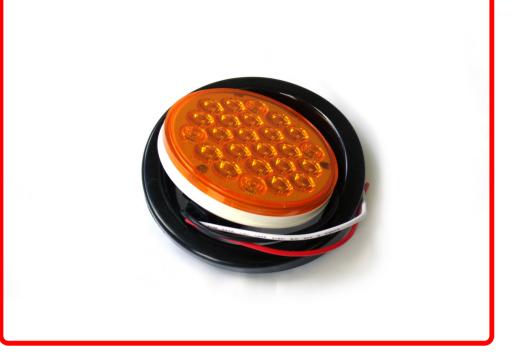

# SKU # RS-4-GA

Part # 1003691 Description Truck and Trailer LED 4in Round Amber (w/ Grommet)

Categories Truck, Agricultural, Commercial, LED Truck and Trailer Lighting

#### Product Information

Race Sport Lighting's LED Truck and Trailer Lights are the perfect upgrade to your marker lights, brake lights, tail lights, signal lights, or reverse lights on large trucks and trailers • SAE & DOT approved • Fully illuminated crystal optic LED lens system provides a solid, bright LED light • Available in a variety of colors, shapes, and sizes, for virtually any application • 1 Year Warranty